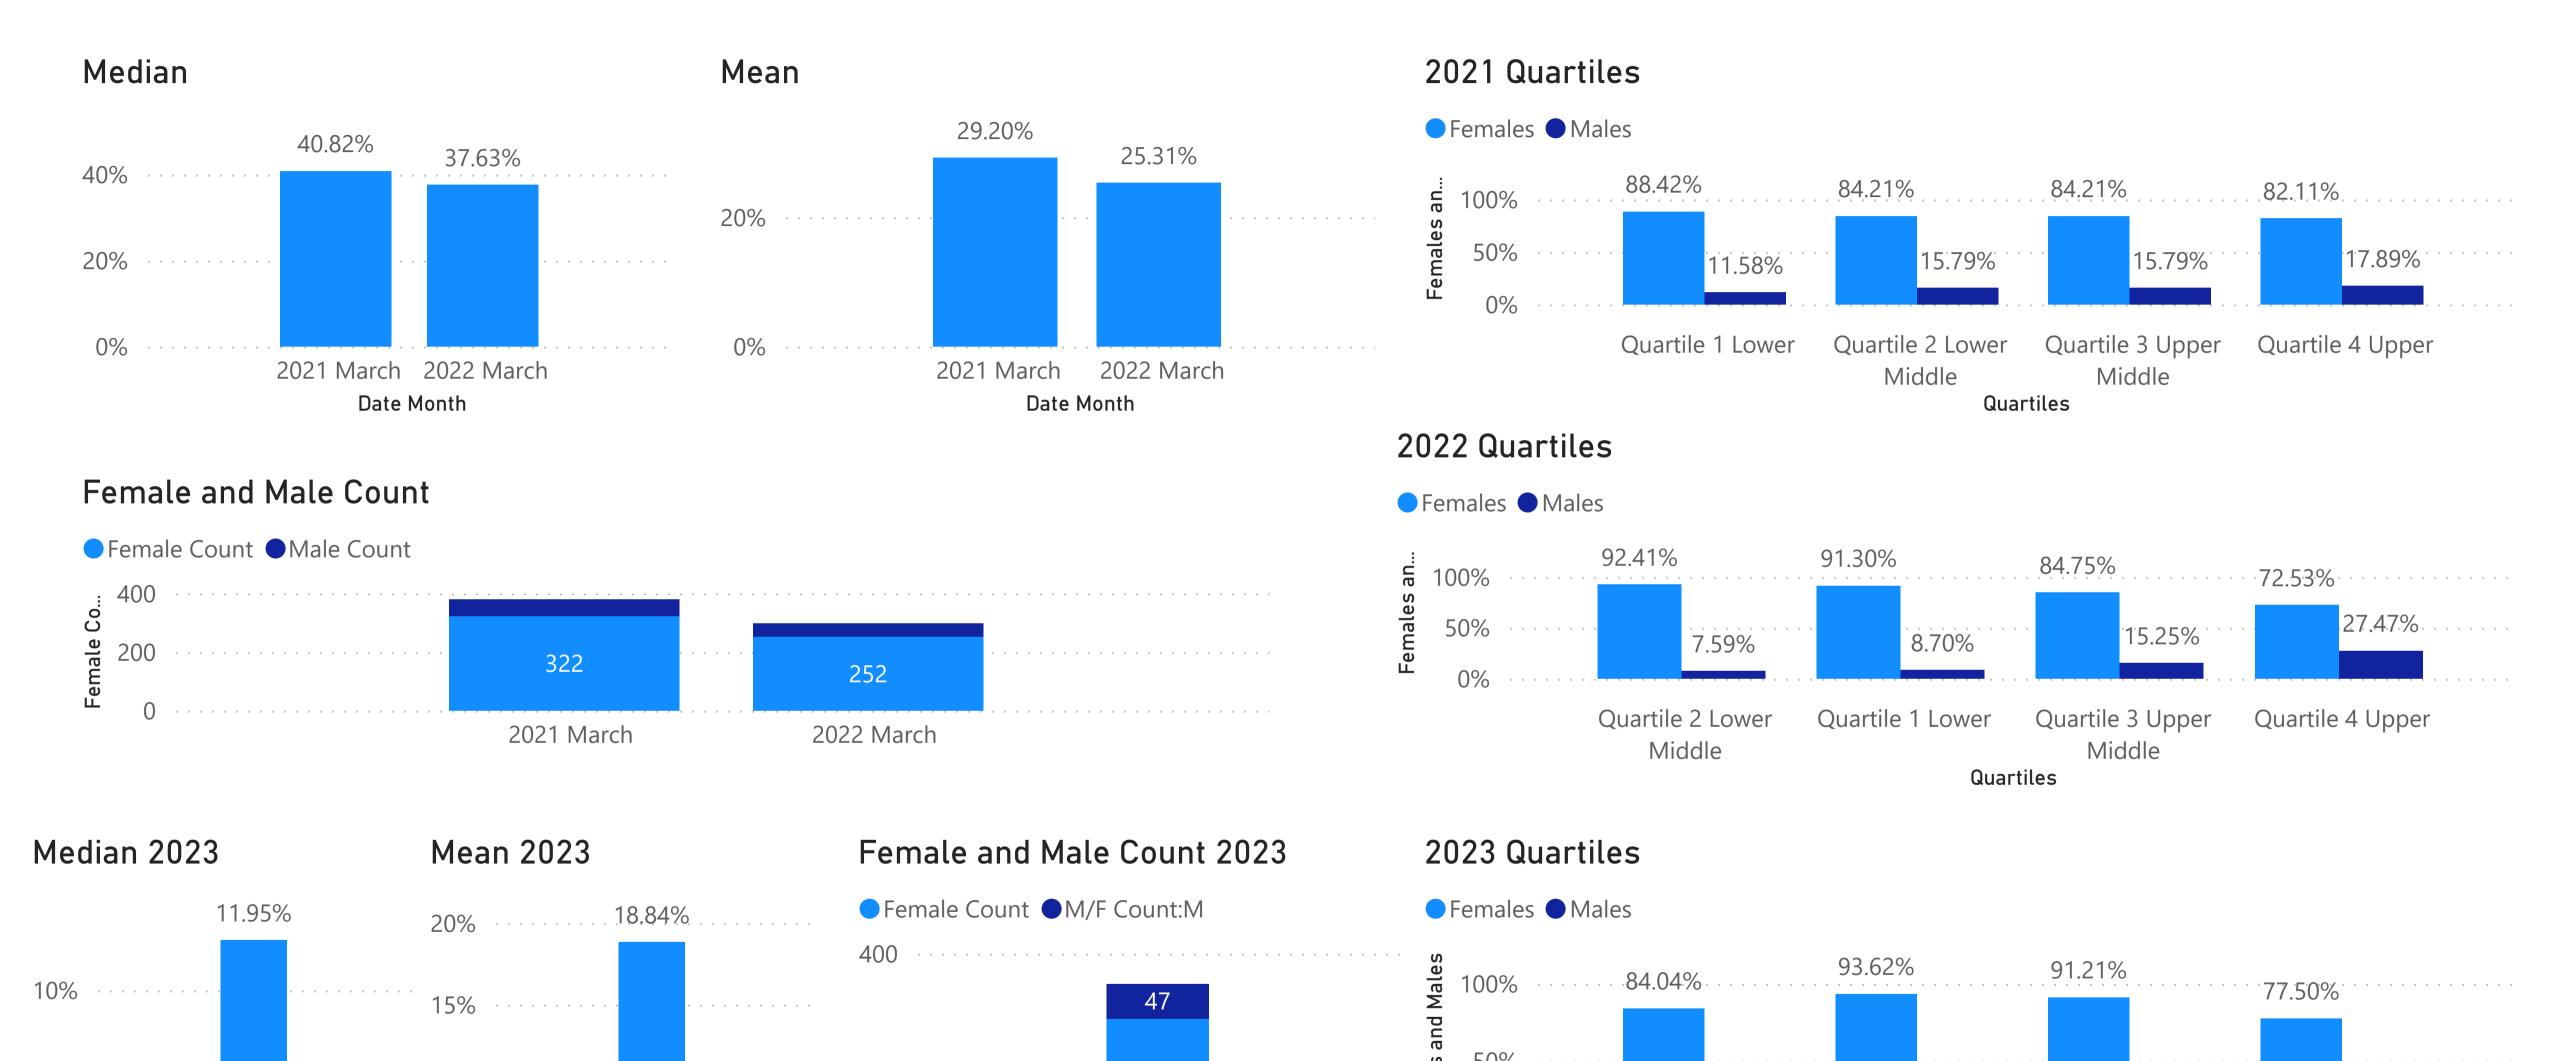

#### Mean %

| M/F Count:F | M/F Count:M | Sum Hrly Rate:F | Sum Hrly Rate:M | Mean Hrly Rate:F | Mean Hrly Rate:M | Mean % |
|-------------|-------------|-----------------|-----------------|------------------|------------------|--------|
| 312.00      | 47.00       | 4,114.26        | 763.66          | 13.19            | 16.25            | 18.84% |

#### Median %

| M/F Count:F | M/F Count:M | Median:F | Median:M | Median % |
|-------------|-------------|----------|----------|----------|
| 312.00      | 47.00       | 10.97    | 12.46    | 11.95%   |

#### Relevant employees

| Total                         | 341          | 55         |
|-------------------------------|--------------|------------|
| Full Pay Relevant             | 312          | 47         |
| Exclude not full pay relevant | 29           | 8          |
| Exclude not full pay relevant | Female Count | Male Count |

# BeaconET

| Exclude not full pay relevant Exclude |              | lude not full pay relevant |               |              | Full Pay Relevant |               |  |
|---------------------------------------|--------------|----------------------------|---------------|--------------|-------------------|---------------|--|
| Quartile                              | Female Count | Male Count                 | PositionCount | Female Count | Male Count        | PositionCount |  |
| Quartile 4 - Upper                    | 14           | 6                          | 20            | 62           | 18                | 80            |  |
| Quartile 3 - Upper middle             | 6            | 1                          | 7             | 83           | 8                 | 91            |  |
| Quartile 2 - Lower middle             | 4            | 0                          | 4             | 88           | 6                 | 94            |  |
| Quartile 1 - Lower                    | 5            | 1                          | 6             | 79           | 15                | 94            |  |
| Total                                 | 29           | 8                          | 37            | 312          | 47                | 359           |  |

| Quartile                  | Female Count divided by PositionCount | Male Count divided by PositionCount |
|---------------------------|---------------------------------------|-------------------------------------|
| Quartile 1 - Lower        | 84.04%                                | 15.96%                              |
| Quartile 2 - Lower middle | 93.62%                                | 6.38%                               |
| Quartile 3 - Upper middle | 91.21%                                | 8.79%                               |
| Quartile 4 - Upper        | 77.50%                                | 22.50%                              |